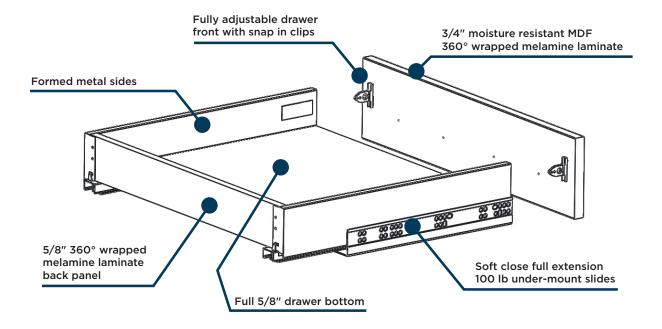

## **METABOX DRAWER**

Metabox drawer includes full adjustability, aluminum sides, and soft close slides.