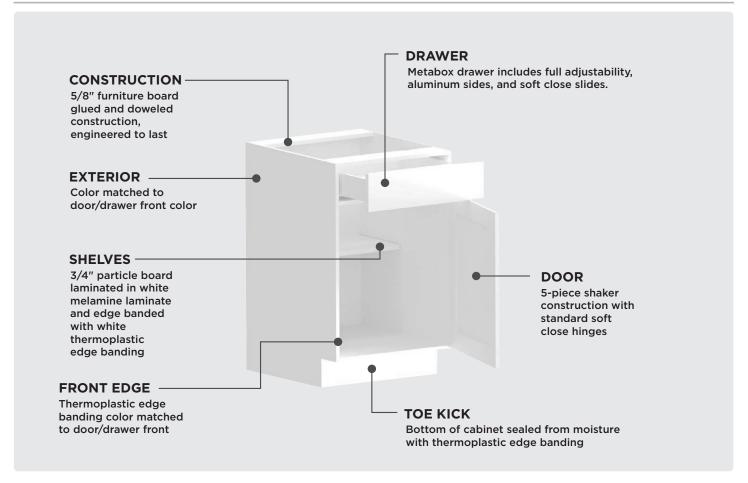

## **PRODUCT SPECS**

- Frameless, full access cabinets
- 5/8" melamine laminate box construction
- 6-way adjustable, soft close hinges

- · Fully assembled & ready to be installed
- · Color matched molding and trim

## **Cabinet Details**

## FRAMELESS CONSTRUCTION

All cabinets are frameless, with full access and full overlay styling. Panels and rail components are joined with engineered dowels, glue, screws or a combination of those components appropriate to the typical use of the cabinet. All frameless case construction is made from commercial grade furniture board with laminated, water resistant surfaces.

## **METABOX DRAWER**

Metabox drawer includes full adjustability, aluminum sides, and soft close slides.