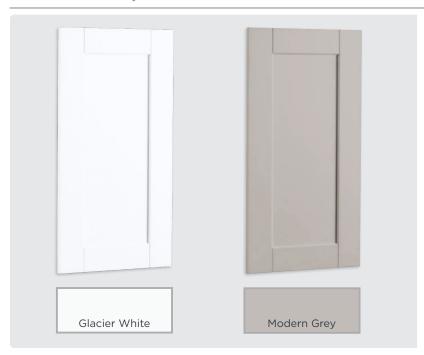

## **Shaker Door Options**

All doors feature 5-piece shaker construction and are made from MDI MDF substrate, making them moisture resistant and durable. Door and drawer fronts are 360° wrapped with melamine laminate.